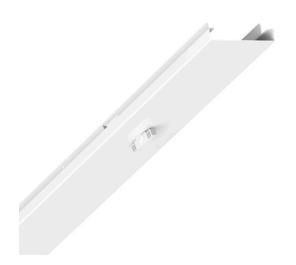

Metal blank cover

Blank cover made of galvanised, profiled sheet steel; surface with polyester enamel coating; with two rotary catches for rapid fitting in the mounting rail, for bridging non-illuminated light run units, reflector mounting possible. Housing colour traffic white RAL 9016; .

## **MECHANICS**

В

| Housing colour         | traffic white RAL 9016                                                                                                                                                                                                                             |
|------------------------|----------------------------------------------------------------------------------------------------------------------------------------------------------------------------------------------------------------------------------------------------|
| Dimensions (LxWxH/DxH) | 1532mm x 55mm x 30mm                                                                                                                                                                                                                               |
| Weight (net)           | 0.85kg                                                                                                                                                                                                                                             |
| Type of installation   | Mounting rail system installation,<br>Ceiling-mounted mounting rail installation,<br>Ceiling-mounted mounting rail installation on<br>T-system, Pendulum mounting rail assembly<br>on chain, Pendulum mounting rail installation<br>on steel cable |
| Dimensions             |                                                                                                                                                                                                                                                    |