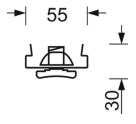

## **MECHANICS**

В

| Housing colour         | traffic white RAL 9016                                                                                                                                                                                                                             |
|------------------------|----------------------------------------------------------------------------------------------------------------------------------------------------------------------------------------------------------------------------------------------------|
| Dimensions (LxWxH/DxH) | 1532mm x 55mm x 30mm                                                                                                                                                                                                                               |
| Weight (net)           | 0.85kg                                                                                                                                                                                                                                             |
| Type of installation   | Mounting rail system installation,<br>Ceiling-mounted mounting rail installation,<br>Ceiling-mounted mounting rail installation on<br>T-system, Pendulum mounting rail assembly<br>on chain, Pendulum mounting rail installation<br>on steel cable |
| Dimensions             |                                                                                                                                                                                                                                                    |

Width

Height

1532 mm

55 mm

30 mm